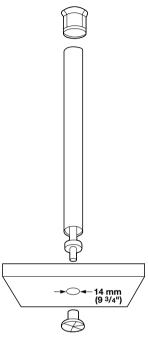

## **Shelf Suspension Systems**

- For shelves suspended from the ceiling
- For attachment through wood or glass, a 14 mm hole is required

## **Beta Shelf Suspension System**

Load carrying capacity: **50 kg** (110 lbs.) per rod Material: steel/brass, surface-threaded

| Finish          | Item No.   |
|-----------------|------------|
| chrome polished | 828.50.208 |
| chrome matt     | 828.50.408 |

Packing: 1 pc. (includes 1 threaded rod M8X1000, 1 tube Ø 20 x 896 mm, 1 upper sleeve, 1 centering ring, 1 sleeve nut, 1 rubber clamping ring)