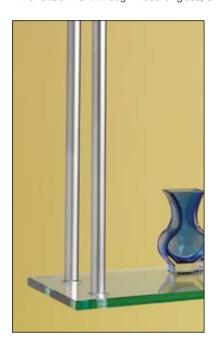

## **Shelf Suspension Systems**

- For shelves suspended from the ceiling
- For attachment through wood or glass, a 14 mm hole is required

## **Beta Shelf Suspension System**

Load carrying capacity: **50 kg** (110 lbs.) per rod Material: steel/brass, surface-threaded

| Finish          | Item No.   |
|-----------------|------------|
| chrome polished | 828.50.208 |
| chrome matt     | 828.50.408 |

Packing: 1 pc. (includes 1 threaded rod M8X1000, 1 tube Ø 20 x 896 mm, 1 upper sleeve, 1 centering ring, 1 sleeve nut, 1 rubber clamping ring)