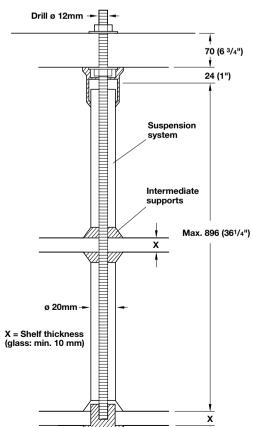

## **Shelf Suspension Systems**

- For shelves suspended from the ceiling
- For attachment through wood or glass, a 14 mm hole is required

## **Beta Shelf Suspension System**

Load carrying capacity: **50 kg** (110 lbs.) per rod Material: steel/brass, surface-threaded

| Finish          | Item No.   |
|-----------------|------------|
| chrome polished | 828.50.208 |
| chrome matt     | 828.50.408 |

Packing: 1 pc. (includes 1 threaded rod M8X1000, 1 tube Ø 20 x 896 mm, 1 upper sleeve, 1 centering ring, 1 sleeve nut, 1 rubber clamping ring)

## Intermediate Supports

• For additional ceiling shelves to the Beta system Material: brass, electroplated

| Finish          | Item No.   |
|-----------------|------------|
| chrome polished | 828.50.210 |
| chrome matt     | 828.50.410 |

Packing: 1 set