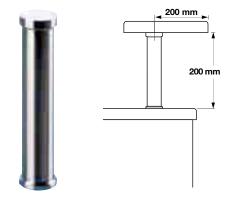

#### 90° Countertop support for solid tops

Mounted on the countertop

Size 50 x 200 mm

Finish: steel, chrome-plated

Cat. No. 505.15.200

Packing: 1 pc. (includes mounting hardware)

### 90° Countertop support for glass tops

Mounted on the countertop and with glue to the glass

Size 50 x 200 mm

Finish: steel, chrome-plated

Cat. No. 505.15.201

Packing: 1 pc. (includes mounting hardware)

Angled Countertop support slanted 20° for solid tops