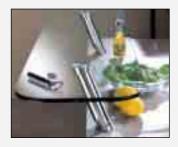

### 90° Countertop support for glass tops

Mounted on the countertop and with glue to the glass

Size 50 x 200 mm

Finish: steel, chrome-plated

Cat. No. 505.15.201

Packing: 1 pc. (includes mounting hardware)

Angled Countertop support slanted 20° for solid tops

Mounted on the countertop

Size 50 x 200 mm

Finish: steel, chrome-plated

Cat. No. 505.15.210

Packing: 1 pc. (includes mounting hardware)

Angled Countertop support slanted 20° for glass tops Mounted on the countertop and with glue to glass.

Size 50 x 200 mm (2" x 7 <sup>7</sup>/<sub>8</sub>") Finish: steel, chrome-plated

Cat. No. 505.15.211

Packing: 1 pc. (includes mounting hardware)