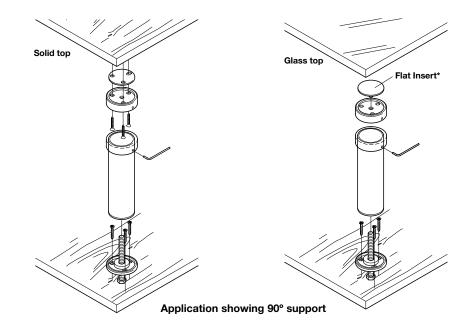

#### 90° Countertop support for solid tops

Mounted on the countertop

Size 50 x 200 mm

Finish: steel, chrome-plated

Cat. No. 505.15.200

Packing: 1 pc. (includes mounting hardware)

### 90° Countertop support for glass tops

Mounted on the countertop and with glue to the glass

Size 50 x 200 mm

Finish: steel, chrome-plated

Cat. No. 505.15.201

Packing: 1 pc. (includes mounting hardware)

Angled Countertop support slanted 20° for solid tops

Mounted on the countertop

Size 50 x 200 mm

Finish: steel, chrome-plated

Cat. No. 505.15.210

Packing: 1 pc. (includes mounting hardware)

Angled Countertop support slanted 20° for glass tops Mounted on the countertop and with glue to glass.

Size 50 x 200 mm (2" x 7 <sup>7</sup>/<sub>8</sub>") Finish: steel, chrome-plated

Cat. No. 505.15.211

Packing: 1 pc. (includes mounting hardware)