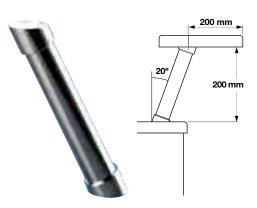

### 90° Countertop support for glass tops

Mounted on the countertop and with glue to the glass

Size 50 x 200 mm

Finish: steel, chrome-plated

Cat. No. 505.15.201

Packing: 1 pc. (includes mounting hardware)

Angled Countertop support slanted 20° for solid tops

Mounted on the countertop

Size 50 x 200 mm

Finish: steel, chrome-plated

Cat. No. 505.15.210

Packing: 1 pc. (includes mounting hardware)

Angled Countertop support slanted 20° for glass tops Mounted on the countertop and with glue to glass.

Size 50 x 200 mm (2" x 7 <sup>7</sup>/<sub>8</sub>") Finish: steel, chrome-plated

Cat. No. 505.15.211

Packing: 1 pc. (includes mounting hardware)