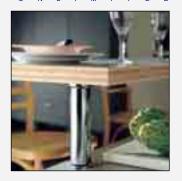

### **Countertop Supports**

#### 90° Countertop support for solid tops

Mounted on the countertop

Size 50 x 200 mm

Finish: steel, chrome-plated

Cat. No. 505.15.200

Packing: 1 pc. (includes mounting hardware)

### 90° Countertop support for glass tops

Mounted on the countertop and with glue to the glass

Size 50 x 200 mm

Finish: steel, chrome-plated

Cat. No. 505.15.201

Packing: 1 pc. (includes mounting hardware)

Angled Countertop support slanted 20° for solid tops