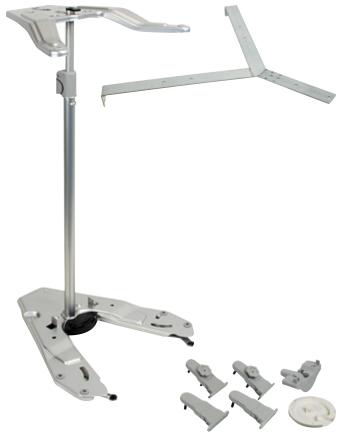

## Brackets Mounting instructions

Supplied With

## Note

Mounting hardware is not included. Use with Arena Plus and Arena Style Three-quarter Round Shelves.