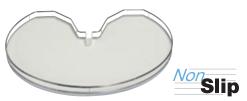

## ightarrow Arena Plus Three-quarter Round Shelf

- > Easy to install shelves with heavy weight capacity
- > For base units 914 × 914 mm (36" x 36")
- > Ø: 810 mm (31 7/8")
- > Material: Melamine; Surround: Steel

| Finish                   | Item No.   |
|--------------------------|------------|
| maple/champagne          | 541.06.158 |
| maple/chrome             | 541.06.958 |
| white/chrome             | 541.06.758 |
| gray/chrome              | 541.06.558 |
| anthracite/chrome        | 541.06.285 |
| Supplied With<br>2 Trays |            |