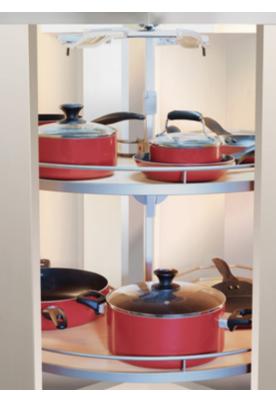

## Kitchen Organization **Corner Solutions**

- > For frameless and face frame construction
- > For front mounted internally revolving doors
- > When opened, the folding doors are drawn inwards and revolve through the cabinet interior
- > Please note the cabinet bottom must be positioned lower if the door is to match adjacent cabinetry
- > Weight capacity: 25 kg (55 lbs.) per shelf evenly distributed
- > Material: Steel, powder-coated

| Finish          |  |
|-----------------|--|
| silver RAL 9006 |  |

Item No.

541.06.901