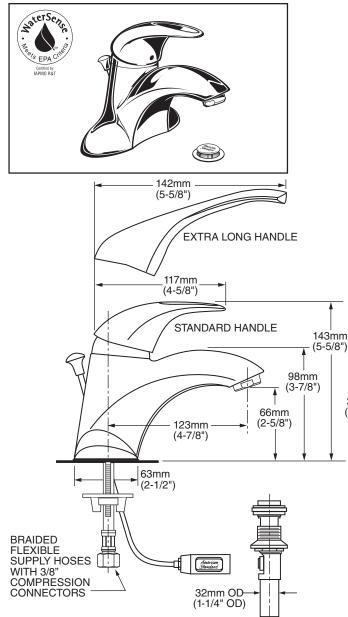

### **GENERAL DESCRIPTION:**

All metal body with choice of Metal Lever, Indexed Metal Lever Handle or optional Extra Long Lever Handle. Washerless 47mm ceramic disc valve cartridge with integral hot limit safety stop. Durable cast brass waterway. Braided flexible supply hoses with 3/8" compression connections. 20" (500mm) long flexible stainless steel drain cable is pre-assembled to faucet body. Metal Speed Connect<sup>®</sup> drain body (on 7385.000 & 7385.008) with 1-1/4" (32mm) tail piece. 1.5 gpm/5.7L/min. maximum flow rate.

#### **PRODUCT FEATURES:**

**Cast Brass Waterway with Flexible Supply Hoses:** Strong and durable. Less potential for leaks.

**Ceramic Disc Valve Cartridge:** Assures smooth, precise valve control and a lifetime of drip-free, maintenance-free performance.

Adjustable Hot Limit Safety Stop: Limits the amount of hot water allowed to mix with cold. Reduces the risk of accidental scalding.

**Lead Free:** Faucet contains  $\leq$  0.25% total lead content by weighted average.

#### Exclusive Speed Connect<sup>®</sup> Metal Drain:

- Fewer parts. Installs in less time.
- No adjustments required seals the first time, every time.
- Flexible stainless steel cable installs effortlessly in tight spaces.

**Simple One-Person Installation:** Faucet drops in from top. Quick spin nuts secure faucet in place.

Single control lavatory fitting shall feature an all metal body with metal lever handle. Shall feature a cast brass waterway with flexible hose connections. Shall also feature a washerless ceramic disc valve cartridge with integral hot limit safety stop. Shall also feature a metal drain body with stainless steel cable actuation. Fitting shall be American Standard Model # 7385.\_\_\_\_.