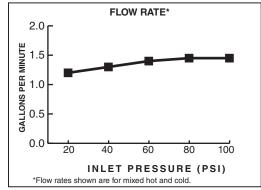

### **GENERAL DESCRIPTION:**

All metal body with choice of Metal Lever, Indexed Metal Lever Handle or optional Extra Long Lever Handle. Washerless 47mm ceramic disc valve cartridge with integral hot limit safety stop. Durable cast brass waterway. Braided flexible supply hoses with 3/8" compression connections. 20" (500mm) long flexible stainless steel drain cable is pre-assembled to faucet body. Metal Speed Connect<sup>®</sup> drain body (on 7385.000 & 7385.008) with 1-1/4" (32mm) tail piece. 1.5 gpm/5.7L/min. maximum flow rate.