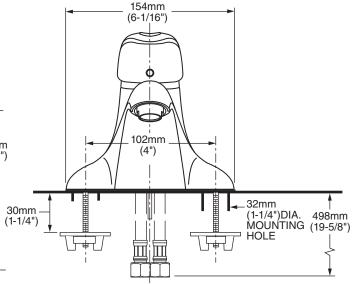

**Simple One-Person Installation:** Faucet drops in from top. Quick spin nuts secure faucet in place.

Single control lavatory fitting shall feature an all metal body with metal lever handle. Shall feature a cast brass waterway with flexible hose connections. Shall also feature a washerless ceramic disc valve cartridge with integral hot limit safety stop. Shall also feature a metal drain body with stainless steel cable actuation. Fitting shall be American Standard Model # 7385.\_\_\_\_.