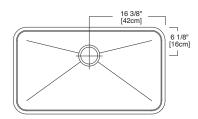

# **Wastehole Location:**

#### **Nominal Dimensions:**

32 3/4" x 18 3/4" x 9"

### **Bowl Size:**

31" wide 17" front to back 9" deep