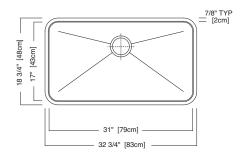

#### **Nominal Dimensions:**

32 3/4" x 18 3/4" x 9"

### **Bowl Size:**

31" wide 17" front to back 9" deep