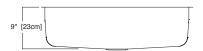

#### **Nominal Dimensions:**

32 3/4" x 18 3/4" x 9"

### **Bowl Size:**

31" wide 17" front to back 9" deep