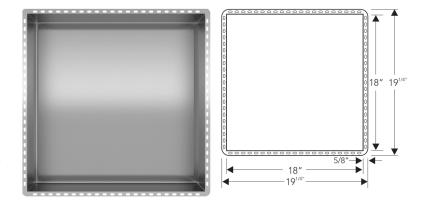

| Model     | Finish            | Profile    | Size(Inner)    | Size(Outer)                                  | Rim        | Depth                   | Bottom Slope |
|-----------|-------------------|------------|----------------|----------------------------------------------|------------|-------------------------|--------------|
| Y-22B     | Brushed           |            |                |                                              |            |                         |              |
| Y-22P     | Polished          | _          |                |                                              |            |                         |              |
| Y-22 WHT  | White             | _          | 4040           | 401/4 401/4 1                                | - /o !     | 02/4                    | 0444         |
| Y-22 BLK  | Black             | Undermount | 18 x 18 inches | 19 <sup>1/4</sup> x 19 <sup>1/4</sup> inches | 5/8 inches | 3 <sup>3/4</sup> inches | 3/16 inches  |
| Y-22 ORB  | Oil Rubbed Bronze |            | 457 x 457 mm   | 487 x 487 mm                                 | 15 mm      | 95 mm                   | 5 mm         |
| Y-22 LGR  | Lime Green        | _          |                |                                              |            |                         |              |
| Y-22 ORNG | Orange            | _          |                |                                              |            |                         |              |