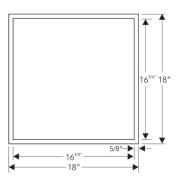

| Model     | Finish            | Profile    | Size(Inner)                                                  | Size(Outer)                    | Rim                 | Depth                            | Bottom Slope        |
|-----------|-------------------|------------|--------------------------------------------------------------|--------------------------------|---------------------|----------------------------------|---------------------|
| Y-21B     | Brushed           |            |                                                              |                                |                     |                                  |                     |
| Y-21P     | Polished          | -          |                                                              |                                |                     |                                  |                     |
| Y-21 WHT  | White             | Flushmount | 16 <sup>3/4</sup> x 16 <sup>3/4</sup> inches<br>427 x 427 mm | 18 x 18 inches<br>457 x 457 mm | 5/8 inches<br>15 mm | 3 <sup>3/4</sup> inches<br>95 mm | 3/16 inches<br>5 mm |
| Y-21 BLK  | Black             |            |                                                              |                                |                     |                                  |                     |
| Y-21 ORB  | Oil Rubbed Bronze |            |                                                              |                                |                     |                                  |                     |
| Y-21 LGR  | Lime Green        |            |                                                              |                                |                     |                                  |                     |
| Y-21 ORNG | Orange            |            |                                                              |                                |                     |                                  |                     |