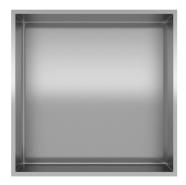

## **FEATURES**

- Premium 304 Grade Stainless Steel
- Flushmount Profile
- Equipped with SoundDefy<sup>™</sup> noise concealing technology
- Sloped bottom ensures proper drainage of water
- YIBOND adhesive included to tile the back of the shelf as per client's preference.
- Optional Top Mount Installation as per client's preference.
- Fillers provided to Flushmount with tiles of thicknesses 4mm, 6mm, 8mm, 10mm & 12mm
- No installation hardware required.