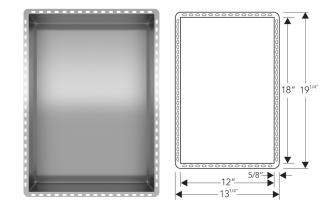

| Model     | Finish            | Profile         | Size(Inner)    | Size(Outer)                                  | Rim        | Depth                   | Bottom Slope |
|-----------|-------------------|-----------------|----------------|----------------------------------------------|------------|-------------------------|--------------|
| Y-20B     | Brushed           |                 |                |                                              |            |                         |              |
| Y-20P     | Polished          | -               |                |                                              |            |                         |              |
| Y-20 WHT  | White             | =               |                |                                              |            |                         |              |
| Y-20 BLK  | Black             | -<br>Undermount | 12 x 18 inches | 13 <sup>1/4</sup> x 19 <sup>1/4</sup> inches | 5/8 inches | 3 <sup>3/4</sup> inches | 3/16 inches  |
| Y-20 ORB  | Oil Rubbed Bronze | _               | 305 x 457 mm   | 335 x 487 mm                                 | 15 mm      | 95 mm                   | 5 mm         |
| Y-20 LGR  | Lime Green        | -               |                |                                              |            |                         |              |
| Y-20 ORNG | Orange            | -               |                |                                              |            |                         |              |