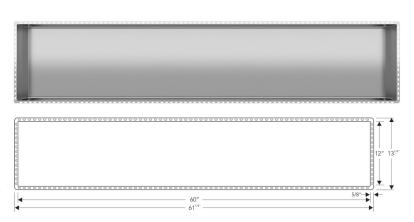

| Model     | Finish            | Profile    | Size(Inner)    | Size(Outer)                                  | Rim        | Depth                   | Bottom Slope |
|-----------|-------------------|------------|----------------|----------------------------------------------|------------|-------------------------|--------------|
| Y-16B     | Brushed           |            |                |                                              |            |                         |              |
| Y-16P     | Polished          | -          |                |                                              |            |                         |              |
| Y-16 WHT  | White             | =          |                |                                              |            |                         |              |
| Y-16 BLK  | Black             | Undermount | 60 x 12 inches | 61 <sup>1/4</sup> x 13 <sup>1/4</sup> inches | 5/8 inches | 3 <sup>3/4</sup> inches | 3/16 inches  |
| Y-16 ORB  | Oil Rubbed Bronze |            | 1524 x 305 mm  | 1554 x 335 mm                                | 15 mm      | 95 mm                   | 5 mm         |
| Y-16 LGR  | Lime Green        | _          |                |                                              |            |                         |              |
| Y-16 ORNG | Orange            | _          |                |                                              |            |                         |              |