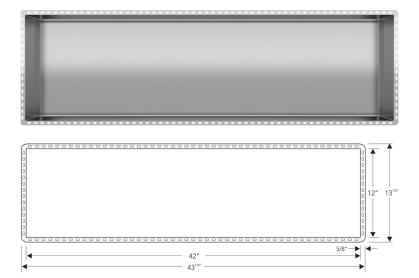

| Model     | Finish            | Profile    | Size(Inner)    | Size(Outer)                                  | Rim        | Depth                   | Bottom Slope |
|-----------|-------------------|------------|----------------|----------------------------------------------|------------|-------------------------|--------------|
| Y-14B     | Brushed           |            |                |                                              |            |                         |              |
| Y-14P     | Polished          | -          |                |                                              |            |                         |              |
| Y-14 WHT  | White             | -          |                |                                              |            |                         |              |
| Y-14 BLK  | Black             | Undermount | 42 x 12 inches | 43 <sup>1/4</sup> x 13 <sup>1/4</sup> inches | 5/8 inches | 3 <sup>3/4</sup> inches | 3/16 inches  |
| Y-14 ORB  | Oil Rubbed Bronze |            | 1067 x 305 mm  | 1097 x 335 mm                                | 15 mm      | 95 mm                   | 5 mm         |
| Y-14 LGR  | Lime Green        |            |                |                                              |            |                         |              |
| Y-14 ORNG | Orange            |            |                |                                              |            |                         |              |