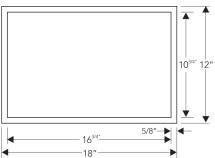

| Model     | Finish            | Profile              | Size(Inner)                                                  | Size(Outer)                    | Rim                 | Depth                            | Bottom Slope        |
|-----------|-------------------|----------------------|--------------------------------------------------------------|--------------------------------|---------------------|----------------------------------|---------------------|
| Y-11B     | Brushed           | –<br>Flushmount<br>– |                                                              |                                |                     |                                  |                     |
| Y-11P     | Polished          |                      |                                                              |                                |                     |                                  |                     |
| Y-11 WHT  | White             |                      | 16 <sup>3/4</sup> x 10 <sup>3/4</sup> inches<br>427 x 275 mm | 18 x 12 inches<br>457 x 305 mm | 5/8 inches<br>15 mm | 3 <sup>3/4</sup> inches<br>95 mm | 3/16 inches<br>5 mm |
| Y-11 BLK  | Black             |                      |                                                              |                                |                     |                                  |                     |
| Y-11 ORB  | Oil Rubbed Bronze |                      |                                                              |                                |                     |                                  |                     |
| Y-11 LGR  | Lime Green        |                      |                                                              |                                |                     |                                  |                     |
| Y-11 ORNG | Orange            |                      |                                                              |                                |                     |                                  |                     |