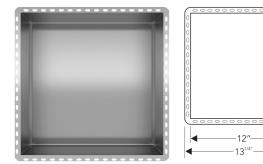

| Model     | Finish            | Profile    | Size(Inner)                    | Size(Outer)                                                  | Rim        | Depth                            | Bottom Slope        |
|-----------|-------------------|------------|--------------------------------|--------------------------------------------------------------|------------|----------------------------------|---------------------|
| Y-10B     | Brushed           |            |                                |                                                              |            |                                  |                     |
| Y-10P     | Polished          | _          |                                |                                                              |            |                                  |                     |
| Y-10 WHT  | White             | -          |                                |                                                              |            | -24                              |                     |
| Y-10 BLK  | Black             | Undermount | 12 x 12 inches<br>305 x 305 mm | 13 <sup>1/4</sup> x 13 <sup>1/4</sup> inches<br>335 x 335 mm | 5/8 inches | 3 <sup>3,4</sup> inches<br>95 mm | 3/16 inches<br>5 mm |
| Y-10 ORB  | Oil Rubbed Bronze |            |                                |                                                              |            |                                  |                     |
| Y-10 LGR  | Lime Green        |            |                                |                                                              |            |                                  |                     |
| Y-10 ORNG | Orange            |            |                                |                                                              |            |                                  |                     |