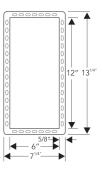

| Model    | Finish            | Profile    | Size(Inner)   | Size(Outer)                                 | Rim        | Depth                   | Bottom Slope |
|----------|-------------------|------------|---------------|---------------------------------------------|------------|-------------------------|--------------|
| Y-8B     | Brushed           |            |               |                                             |            |                         |              |
| Y-8P     | Polished          | -          |               |                                             |            |                         |              |
| Y-8 WHT  | White             | =          |               |                                             |            |                         |              |
| Y-8 BLK  | Black             | Undermount | 6 x 12 inches | 7 <sup>1/4</sup> x 13 <sup>1/4</sup> inches | 5/8 inches | 3 <sup>3/4</sup> inches | 3/16 inches  |
| Y-8 ORB  | Oil Rubbed Bronze |            | 152 x 305 mm  | 182 x 335 mm                                | 15 mm      | 95 mm                   | 5 mm         |
| Y-8 LGR  | Lime Green        | -          |               |                                             |            |                         |              |
| Y-8 ORNG | Orange            | _          |               |                                             |            |                         |              |