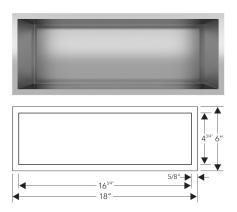

| Model    | Finish            | Profile              | Size(Inner)                                                 | Size(Outer)                   | Rim        | Depth                            | Bottom Slope        |
|----------|-------------------|----------------------|-------------------------------------------------------------|-------------------------------|------------|----------------------------------|---------------------|
| Y-3B     | Brushed           | –<br>Flushmount<br>– |                                                             |                               |            |                                  |                     |
| Y-3P     | Polished          |                      |                                                             |                               |            |                                  |                     |
| Y-3 WHT  | White             |                      |                                                             |                               |            |                                  |                     |
| Y-3 BLK  | Black             |                      | 16 <sup>3/4</sup> x 4 <sup>3/4</sup> inches<br>427 x 122 mm | 18 x 6 inches<br>457 x 152 mm | 5/8 inches | 3 <sup>3/4</sup> inches<br>95 mm | 3/16 inches<br>5 mm |
| Y-3 ORB  | Oil Rubbed Bronze |                      |                                                             |                               |            |                                  |                     |
| Y-3 LGR  | Lime Green        |                      |                                                             |                               |            |                                  |                     |
| Y-3 ORNG | Orange            |                      |                                                             |                               |            |                                  |                     |