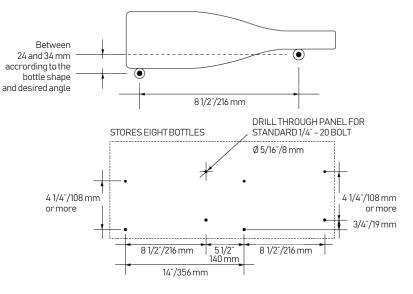

### LAYOUT DIMENSIONS

### BOTTLE CAPACITY PER ROW

X pegs = X-1 bottles 3 pegs: stores two 750 ml bottles 6 pegs: stores five 750 ml bottles 9 pegs: stores eight 750 ml bottles

**WINE PEG DIMENSIONS** 7 1/16" x 1" (180 mm x 25 mm)