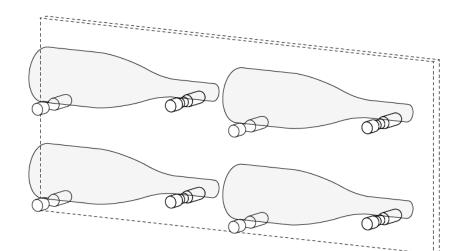

### BOTTLE CAPACITY PER ROW

X pegs = X-1 bottles 3 pegs: stores two 750 ml bottles 6 pegs: stores five 750 ml bottles 9 pegs: stores eight 750 ml bottles

**WINE PEG DIMENSIONS** 7 1/16" x 1" (180 mm x 25 mm)