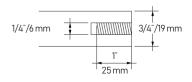

### THREAD DIMENSIONS

### LAYOUT DIMENSIONS

**BOTTLE CAPACITY** Stores two 750 ml bottles per pair

**WINE PEG DIMENSIONS** 7 1/16" x 3/4" (180 mm x 19 mm)

**PRODUCT NO.** WP302010 – Aluminum WP302900 – Matte Black

MATERIALS Aluminum Silicone O-rings