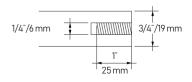

WINE PEG DIMENSIONS** 7 1/16" x 1" (180 mm x 25 mm)

### PRODUCT NO. WP200010 – Aluminum

WP200900 – Matte Black

#### MATERIALS Aluminum

Silicone O-rings

#### INSTALLATION OPTIONS

Wine pegs require a wall panel for secure installation. The panel thickness and design will determine the type of hardware required.

Refer to the installation instructions manual



**BOTTLE CAPACITY** Stores one 750 ml bottle per pair

WINE PEG DIMENSIONS 3 3/8" x 3/4" (85 mm x 19 mm)

**PRODUCT NO.** WP301010 – Aluminum WP301900 – Matte Black

MATERIALS Aluminum Silicone O-rings

### INSTALLATION OPTIONS

Wine pegs require a wall panel for secure installation. The panel thickness and design will determine the type of hardware required.

Refer to the installation instructions manual

### THREAD DIMENSIONS



# VITIGNO 1 WINE PEGS



### LAYOUT DIMENSIONS







**BOTTLE CAPACITY** Stores two 750 ml bottles per pair

**WINE PEG DIMENSIONS** 7 1/16" x 3/4" (180 mm x 19 mm)

**PRODUCT NO.** WP302010 – Aluminum WP302900 – Matte Black

MATERIALS Aluminum Silicone O-rings

#### INSTALLATION OPTIONS

Wine pegs require a wall panel for secure installation. The panel thickness and design will determine the type of hardware required.

Refer to the installation instructions manual

### THREAD DIMENSIONS



# VITIGNO 2 WINE PEGS



### LAYOUT DIMENSIONS







**BOTTLE CAPACITY** Stores three 750 ml bottles per pair

WINE PEG DIMENSIONS 11 13/16" x 3/4" (275 mm x 19 mm)

**PRODUCT NO.** WP303010 – Aluminum WP303900 – Matte Black

MATERIALS Aluminum Silicone O-rings

#### INSTALLATION OPTIONS

Wine pegs