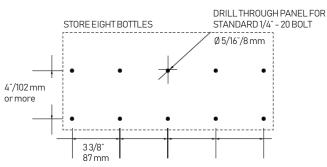

### LAYOUT DIMENSIONS

### BOTTLE CAPACITY PER ROW

X pegs = X-1 bottles 3 pegs: stores two 750 ml bottles 6 pegs: stores five 750 ml bottles 9 pegs: stores eight 750 ml bottles

**WINE PEG DIMENSIONS** 7 1/16" x 1" (180 mm x 25 mm)