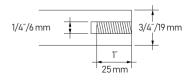

### THREAD DIMENSIONS

### BOTTLE CAPACITY PER ROW

X pegs = X-1 bottles 3 pegs: stores two 750 ml bottles 6 pegs: stores five 750 ml bottles 9 pegs: stores eight 750 ml bottles

**WINE PEG DIMENSIONS** 7 1/16" x 1" (180 mm x 25 mm)