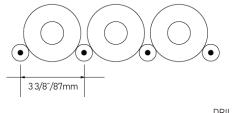

### LAYOUT DIMENSIONS

**BOTTLE CAPACITY** Stores two 750 ml bottles per pair

**WINE PEG DIMENSIONS** 7 1/16" x 3/4" (180 mm x 19 mm)

**PRODUCT NO.** WP302010 – Aluminum WP302900 – Matte Black

MATERIALS Aluminum Silicone O-rings

### THREAD DIMENSIONS