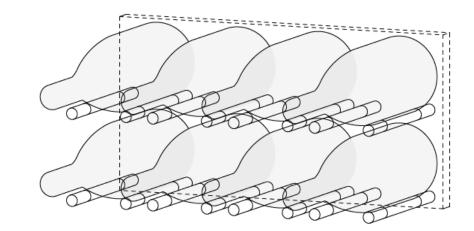

# **PIENO** WINE PEGS

### BOTTLE CAPACITY PER ROW

X pegs = X-1 bottles 3 pegs: stores two 750 ml bottles 6 pegs: stores five 750 ml bottles 9 pegs: stores eight 750 ml bottles

**WINE PEG DIMENSIONS** 7 1/16" x 1" (180 mm x 25 mm)