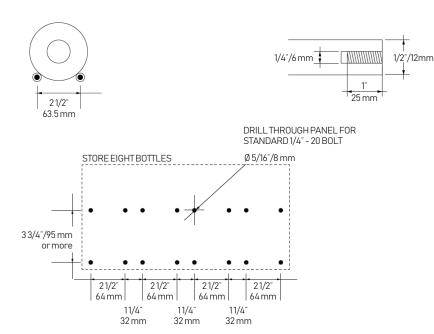

### LAYOUT DIMENSIONS

### THREAD DIMENSIONS

### BOTTLE CAPACITY PER ROW

X pegs = X-1 bottles 3 pegs: stores two 750 ml bottles 6 pegs: stores five 750 ml bottles 9 pegs: stores eight 750 ml bottles

**WINE PEG DIMENSIONS** 7 1/16" x 1" (180 mm x 25 mm)