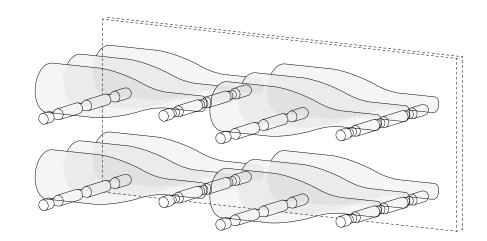

# **PIENO** WINE PEGS

### LAYOUT DIMENSIONS

### BOTTLE CAPACITY PER ROW

X pegs = X-1 bottles 3 pegs: stores two 750 ml bottles 6 pegs: stores five 750 ml bottles 9 pegs: stores eight 750 ml bottles

**WINE PEG DIMENSIONS** 7 1/16" x 1" (180 mm x 25 mm)