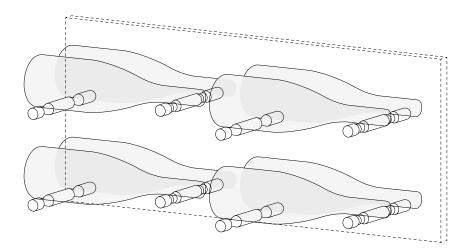

### LAYOUT DIMENSIONS

### BOTTLE CAPACITY PER ROW

X pegs = X-1 bottles 3 pegs: stores two 750 ml bottles 6 pegs: stores five 750 ml bottles 9 pegs: stores eight 750 ml bottles

**WINE PEG DIMENSIONS** 7 1/16" x 1" (180 mm x 25 mm)