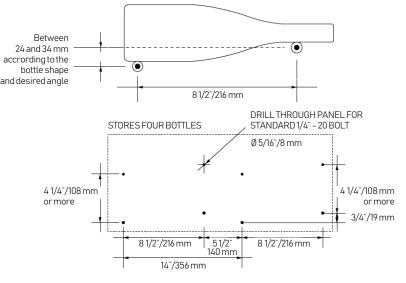

### LAYOUT DIMENSIONS

**BOTTLE CAPACITY** Stores two 750 ml bottles per pair

**WINE PEG DIMENSIONS** 7 1/16" x 3/4" (180 mm x 19 mm)

**PRODUCT NO.** WP302010 – Aluminum WP302900 – Matte Black

MATERIALS Aluminum Silicone O-rings

### LAYOUT DIMENSIONS

**BOTTLE CAPACITY** Stores three 750 ml bottles per pair

WINE PEG DIMENSIONS 11 13/16" x 3/4" (275 mm x 19 mm)

**PRODUCT NO.** WP303010 – Aluminum WP303900 – Matte Black

MATERIALS Aluminum Silicone O-rings