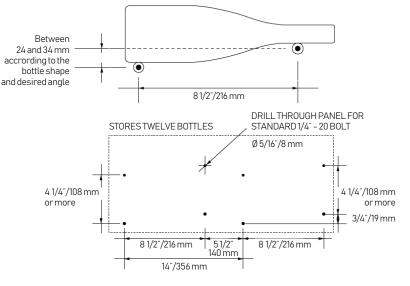

# **PIENO** WINE PEGS

### LAYOUT DIMENSIONS

### BOTTLE CAPACITY PER ROW

X pegs = X-1 bottles 3 pegs: stores two 750 ml bottles 6 pegs: stores five 750 ml bottles 9 pegs: stores eight 750 ml bottles

**WINE PEG DIMENSIONS** 7 1/16" x 1" (180 mm x 25 mm)