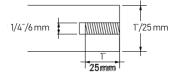

**LEGGERO** WINE PEGS



LAYOUT DIMENSIONS

### THREAD DIMENSIONS





**BOTTLE CAPACITY** Stores one 750 ml bottle per pair

WINE PEG DIMENSIONS 7 1/16" x 1/2" (180 mm x 12 mm)

PRODUCT NO. WP100010 – Aluminum WP100900 – Matte Black

MATERIALS Aluminum Silicone O-rings

INSTALLATION OPTIONS

Wine pegs require a wall panel for secure installation. The panel thickness and design will determine the type of hardware required.

Refer to the installation instructions manual





# **PIENO** WINE PEGS

### 

### LAYOUT DIMENSIONS

### THREAD DIMENSIONS









### BOTTLE CAPACITY PER ROW

X pegs = X-1 bottles 3 pegs: stores two 750 ml bottles 6 pegs: stores five 750 ml bottles 9 pegs: stores eight 750 ml bottles

**WINE PEG DIMENSIONS** 7 1/16" x 1" (180 mm x 25 mm)

### PRODUCT NO. WP200010 – Aluminum

WP200900 – Matte Black

#### MATERIALS Aluminum

Silicone O-rings

#### INSTALLATION OPTIONS

Wine pegs require a wall panel for secure installation. The panel thickness and design will determine the type of hardware required.

Refer to the installation instructions manual



**BOTTLE CAPACITY** Stores one 750 ml bottle per pair

WINE PEG DIMENSIONS 3 3/8" x 3/4" (85 mm x 19 mm)

**PRODUCT NO.** WP301010 – Aluminum WP301900 – Matte Black

MATERIALS Aluminum Silicone O-rings

### INSTALLATION OPTIONS

Wine pegs require a wall panel for secur