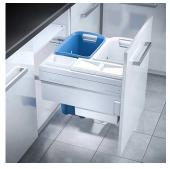

#### **Advantages**

- These systems offer 2 ventilated bins of 33 liters, one blue and one white which helps sorting the clothes color.
- Each bin has handle on each side for easy handling
- The version of 600mm # 32716030 include also a 2,5L bin and another one of 12L with lid for multipurpose usage.
- Équipped with symchronized over-travel slides which helps to take the rear bin out
- Weight capacity of 70kg (145lbs)
- Internal fix lid that gives additional storage space

#### **Description**

Richelieu offers these laundry pull-out equipped with synchronized slides for more comfort and improved precision.

| No.      | Description                  | Int. Dim. Required<br>W x D x H                                          | Replace  |
|----------|------------------------------|--------------------------------------------------------------------------|----------|
| 32714530 | LAUNDRY PULL-OUT 450MM WHITE | 412 to 418mm x 528mm x 545mm<br>15 7/8" to 16 7/16" x 20 3/4" x 21 7/16" | 32704530 |
| 32716030 | LAUNDRY PULL-OUT 600MM WHITE | 562 to 568mm x 528mm x 545mm<br>22 1/8" to 22 3/8" x 20 3/4" x 21 7/16"  | 32706030 |