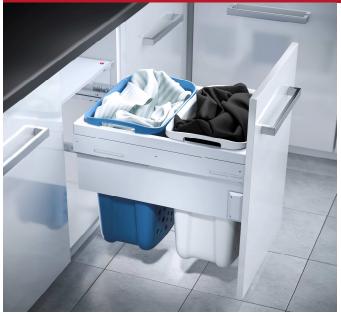

#### **Advantages**

- These systems offer 2 ventilated bins of 33 liters, one blue and one white which helps sorting the clothes color.
- Each bin has handle on each side for easy handling
- The version of 600mm # 32716030 include also a 2,5L bin and another one of 12L with lid for multipurpose usage.
- Équipped with symchronized over-travel slides which helps to take the rear bin out
- Weight capacity of 70kg (145lbs)
- Internal fix lid that gives additional storage space

#### **Description**

Richelieu offers these laundry pull-out equipped with synchronized slides for more comfort and improved precision.

| No.      | Description                  | Int. Dim. Required<br>W x D x H                                          | Replace  |
|----------|------------------------------|--------------------------------------------------------------------------|----------|
| 32714530 | LAUNDRY PULL-OUT 450MM WHITE | 412 to 418mm x 528mm x 545mm<br>15 7/8" to 16 7/16" x 20 3/4" x 21 7/16" | 32704530 |
| 32716030 | LAUNDRY PULL-OUT 600MM WHITE | 562 to 568mm x 528mm x 545mm<br>22 1/8" to 22 3/8" x 20 3/4" x 21 7/16"  | 32706030 |