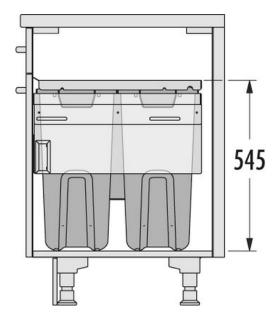

#### **Description**

Richelieu offers these laundry pull-out equipped with synchronized slides for more comfort and improved precision.

| No.      | Description                  | Int. Dim. Required<br>W x D x H                                          | Replace  |
|----------|------------------------------|--------------------------------------------------------------------------|----------|
| 32714530 | LAUNDRY PULL-OUT 450MM WHITE | 412 to 418mm x 528mm x 545mm<br>15 7/8" to 16 7/16" x 20 3/4" x 21 7/16" | 32704530 |
| 32716030 | LAUNDRY PULL-OUT 600MM WHITE | 562 to 568mm x 528mm x 545mm<br>22 1/8" to 22 3/8" x 20 3/4" x 21 7/16"  | 32706030 |