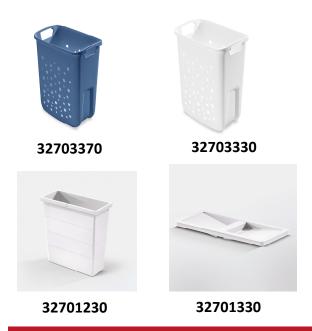

#### **Advantages**

- These systems offer 2 ventilated bins of 33 liters, one blue and one white which helps sorting the clothes color.
- Each bin has handle on each side for easy handling
- The version of 600mm # 32716030 include also a 2,5L bin and another one of 12L with lid for multipurpose usage.
- Équipped with symchronized over-travel slides which helps to take the rear bin out
- Weight capacity of 70kg (145lbs)
- Internal fix lid that gives additional storage space

#### **Description**

Richelieu offers these laundry pull-out equipped with synchronized slides for more comfort and improved precision.

| No.      | Description                  | Int. Dim. Required<br>W x D x H                                          | Replace  |
|----------|------------------------------|--------------------------------------------------------------------------|----------|
| 32714530 | LAUNDRY PULL-OUT 450MM WHITE | 412 to 418mm x 528mm x 545mm<br>15 7/8" to 16 7/16" x 20 3/4" x 21 7/16" | 32704530 |
| 32716030 | LAUNDRY PULL-OUT 600MM WHITE | 562 to 568mm x 528mm x 545mm<br>22 1/8" to 22 3/8" x 20 3/4" x 21 7/16"  | 32706030 |