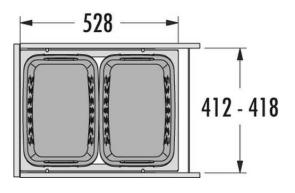

#### **Description**

Richelieu offers these laundry pull-out equipped with synchronized slides for more comfort and improved precision.

| No.      | Description                  | Int. Dim. Required<br>W x D x H                                          | Replace  |
|----------|------------------------------|--------------------------------------------------------------------------|----------|
| 32714530 | LAUNDRY PULL-OUT 450MM WHITE | 412 to 418mm x 528mm x 545mm<br>15 7/8" to 16 7/16" x 20 3/4" x 21 7/16" | 32704530 |
| 32716030 | LAUNDRY PULL-OUT 600MM WHITE | 562 to 568mm x 528mm x 545mm<br>22 1/8" to 22 3/8" x 20 3/4" x 21 7/16"  | 32706030 |