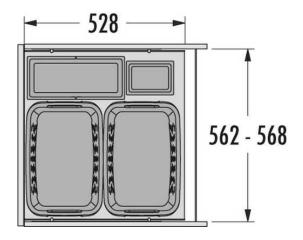

#### **Description**

Richelieu offers these laundry pull-out equipped with synchronized slides for more comfort and improved precision.

| No.      | Description                  | Int. Dim. Required<br>W x D x H                                          | Replace  |
|----------|------------------------------|--------------------------------------------------------------------------|----------|
| 32714530 | LAUNDRY PULL-OUT 450MM WHITE | 412 to 418mm x 528mm x 545mm<br>15 7/8" to 16 7/16" x 20 3/4" x 21 7/16" | 32704530 |
| 32716030 | LAUNDRY PULL-OUT 600MM WHITE | 562 to 568mm x 528mm x 545mm<br>22 1/8" to 22 3/8" x 20 3/4" x 21 7/16"  | 32706030 |