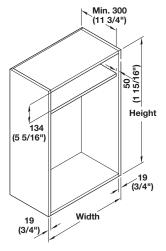

## **Box Milano**

- Unit height can be trimmed down by simply cutting the bottom of the front rails to the needed height
- Dimensions listed are outside cabinet dimension; unit is designed for 19 mm (3/4") panels
  • Slats are made of solid, roll formed aluminum
- Guide track adds 19 mm (3/4") to cabinet depth
- Special sizes of the Box Milano can be special ordered for a minimum of 5 kits (allow 4 – 6 weeks for delivery) 25 mm (1") slat height